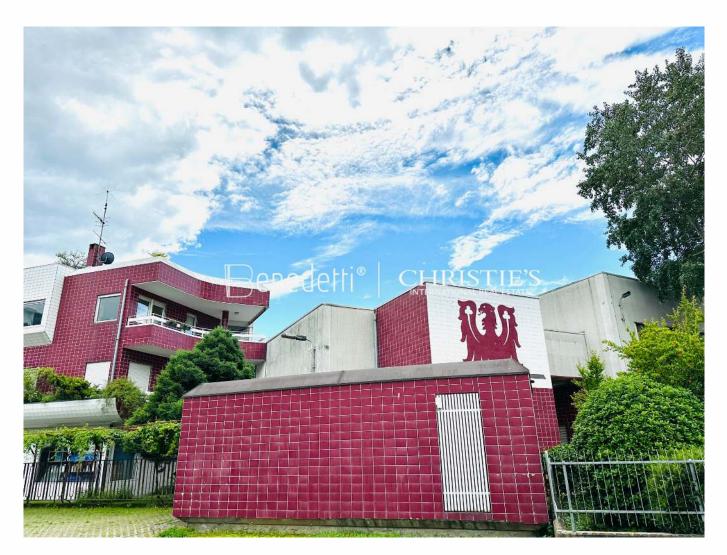

#### **Description**

We are selling a entirely rented commercial property in the Merano industrial zone, Max-Valier-Strasse.

Benedetti<sup>®</sup> | CHRISTIE'S

The property is composed as follows:

Unit 1 (workshop): Gross area first floor: 416.1 sqm, room height 6.5 m Gross area upper floor: 82.9 sqm, room height: 6.5 m Open space: 84 sqm

Unit 2 (workshop & warehouse): Gross area first floor: 891.3 sqm, room height: 4m-9.35m Gross area upper floor: 456.3 sqm Open space: 840 sqm

Unit 3 (administrative building): Gross floor area ground floor: 152 sqm Gross floor area upper floor: 125 sqm and 62 sqm balcony Gross floor area basement: 156 sqm

Corporate apartment: 3rd floor - 133 sqm apartment: 5 rooms, kitchen, studio, storage room, hallway, bathroom, WC and large balcony

Total area plot: 2958 sqm Not covered space: 1475 sqm