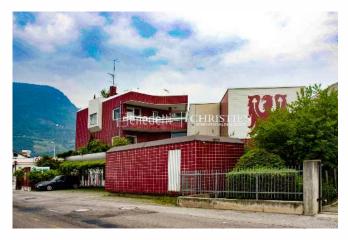

Unit 2 (workshop & warehouse): Gross area first floor: 891.3 sqm, room height: 4m-9.35m Gross area upper floor: 456.3 sqm Open space: 840 sqm

Unit 3 (administrative building): Gross floor area ground floor: 152 sqm Gross floor area upper floor: 125 sqm and 62 sqm balcony Gross floor area basement: 156 sqm

Corporate apartment: 3rd floor - 133 sqm apartment: 5 rooms, kitchen, studio, storage room, hallway, bathroom, WC and large balcony

Total area plot: 2958 sqm Not covered space: 1475 sqm