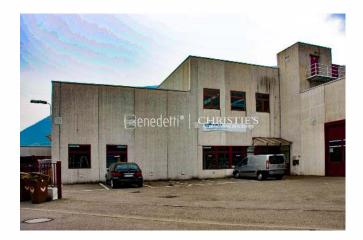

#### **Description**

We are selling a entirely rented commercial property in the Merano industrial zone, Max-Valier-Strasse.

Benedetti<sup>®</sup> | CHRISTIE'S

The property is composed as follows:

Unit 1 (workshop): Gross area first floor: 416.1 sqm, room height 6.5 m Gross area upper floor: 82.9 sqm, room height: 6.5 m Open space: 84 sqm

Unit 2 (workshop & warehouse): Gross area first floor: 891.3 sqm, room height: 4m-9.35m Gross area upper floor: 456.3 sqm Open space: 840 sqm

Unit 3 (administrative building): Gross floor area ground floor: 152 sqm Gross floor area upper floor: 125 sqm and 62 sqm balcony Gross floor area basement: 156 sqm