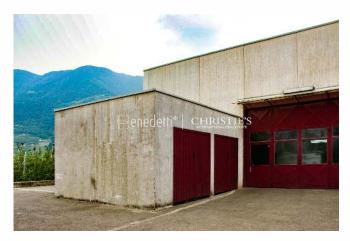

Unit 2 (workshop & warehouse): Gross area first floor: 891.3 sqm, room height: 4m-9.35m Gross area upper floor: 456.3 sqm Open space: 840 sqm

Unit 3 (administrative building): Gross floor area ground floor: 152 sqm Gross floor area upper floor: 125 sqm and 62 sqm balcony Gross floor area basement: 156 sqm