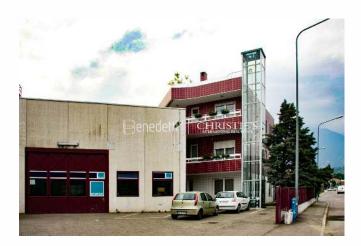

Corporate apartment: 3rd floor - 133 sqm apartment: 5 rooms, kitchen, studio, storage room, hallway, bathroom, WC and large balcony

Total area plot: 2958 sqm Not covered space: 1475 sqm

#### **Equipment/Features**

Parking spaces: 16 Elevator in the administration building Freight elevator in the hall 1.5t Gas connection Connection to district heating Wood pellet heating in the administration building