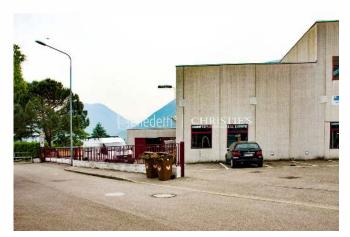

#### **Description**

We are selling a entirely rented commercial property in the Merano industrial zone, Max-Valier-Strasse.

Benedetti<sup>®</sup> | CHRISTIE'S

The property is composed as follows:

Unit 1 (workshop): Gross area first floor: 416.1 sqm, room height 6.5 m Gross area upper floor: 82.9 sqm, room height: 6.5 m Open space: 84 sqm

#### Location

The property is located in the industrial area of Merano in a very good and visible location. It has a perfect connection to the MEBO expressway.

Tel./Mobil: , Fax: E-Mail: Web: