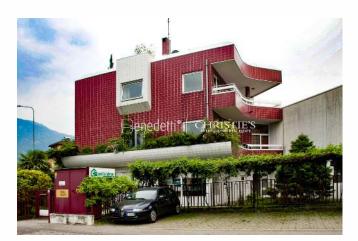

Unit 2 (workshop & warehouse): Gross area first floor: 891.3 sqm, room height: 4m-9.35m Gross area upper floor: 456.3 sqm Open space: 840 sqm

Unit 3 (administrative building): Gross floor area ground floor: 152 sqm Gross floor area upper floor: 125 sqm and 62 sqm balcony Gross floor area basement: 156 sqm

Corporate apartment: 3rd floor - 133 sqm apartment: 5 rooms, kitchen, studio, storage room, hallway, bathroom, WC and large balcony

Total area plot: 2958 sqm Not covered space: 1475 sqm